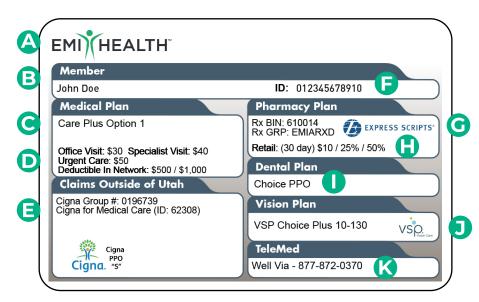

# Your ID Card (front)

#### It is important that you present your ID card each time you receive services.

Your EMI Health ID card contains a lot of useful information for you and your provider.

EMI Health is your insurance carrier.

- B The employee's name is listed on the ID card. Covered dependents are not listed.
- This is the name of your medical plan and also indicates your participating provider network. To verify a provider's status, visit emihealth.com or call 800-662-5851.

D These are your basic copay, coinsurance, and deductible amounts when you visit a participating provider. For more detailed benefits information, see your Summary of Benefits and member handbook.

This is your medical participating provider network when traveling outside of Utah. To verify a provider's status, visit emihealth.com or call 800-662-5851.

- Your unique member number is required in order to verify coverage, determine benefits, and pay claims for you and your dependents.
- Express Scripts is your Pharmacy Benefits Manager.
- These are your basic pharmacy copays and coinsurance amounts.

If you have dental coverage with EMI Health, the name of your dental plan will appear here. This also indicates your dental participating provider network. To verify a provider's status, visit emihealth.com or call 800-662-5851. If this section is not on your card, you do not have dental coverage through EMI Health. If you have vision coverage with EMI Health, the name of your vision plan will appear here. This also indicates your vision participating provider network. To verify a provider's status, visit emihealth.com or call 800-662-5851.

If this section is not on your card, you do not have vision coverage through EMI Health.

This is the phone number to call for a Telemed consultation with a WellVia physician. EMI Telemed can eliminate the need for office visits for many common conditions.

K

If this section is not on your card, you do not have TeleMed services through EMI Health.