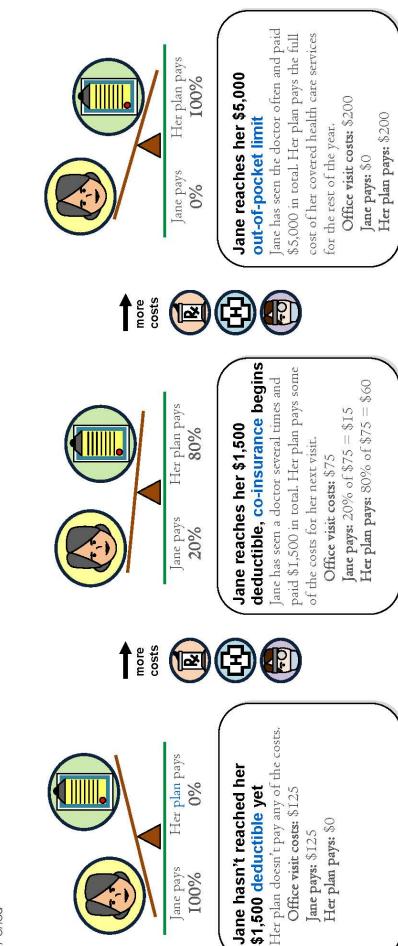

non-physician specialist is a **provider** who has more training in a specific area of health care.

#### UCR (Usual, Customary and Reasonable)

The amount paid for a medical service in a geographic area based on what **providers** in the area usually charge for the same or similar medical service. The UCR amount sometimes is used to determine the **allowed amount**.

#### Urgent Care

Care for an illness, injury or condition serious enough that a reasonable person would seek care right away, but not so severe as to require **emergency room care**.

# How You and Your Insurer Share Costs - Example

Jane's Plan Deductible: \$1,500

Co-insurance: 20% Out-of-Po

Out-of-Pocket Limit: \$5,000

September 1<sup>st</sup> Beginning of Coverage Period

August 31<sup>st</sup> End of Coverage Period





# The EMI Health Mobile App



emihealth.com

1-800-662-5850

5101 South Commerce Drive Murray, UT 84107