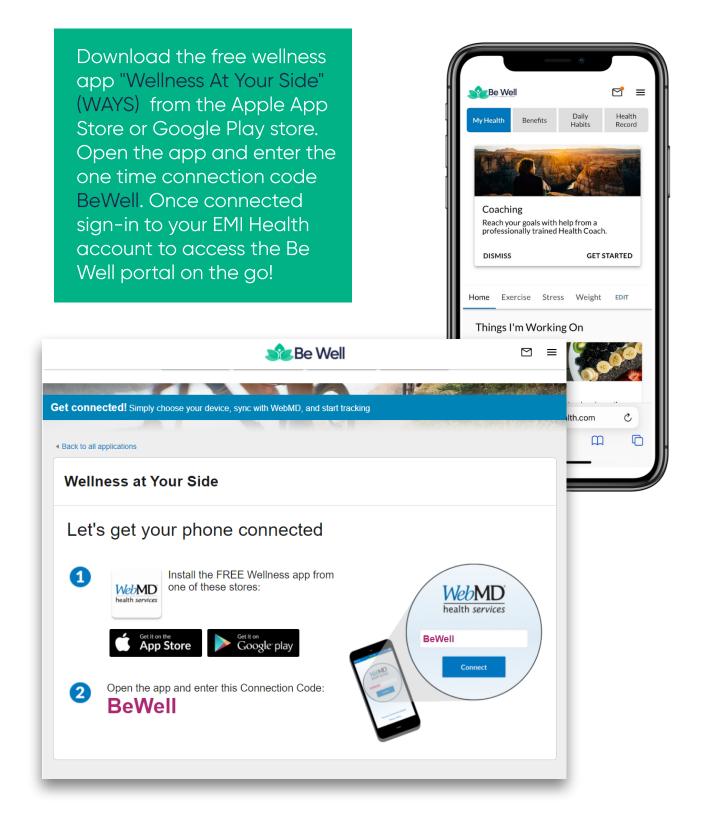

# **My EMI Health Account**

Welcome to your member dashboard! In less than 30 seconds, you can see everything you need to know.

## Let's take a tour of your dashboard

Note: not all of these blocks may appear on your dashboard. This guide covers all that may possibly show up, but they may not apply to the EMI Health plans you are enrolled in.