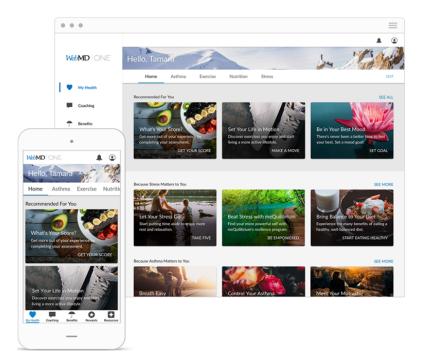

# **My EMI Health Account**

Welcome to your member dashboard! In less than 30 seconds, you can see everything you need to know.

## Let's take a tour of your dashboard

Note: not all of these blocks may appear on your dashboard. This guide covers all that may possibly show up, but they may not apply to the EMI Health plans you are enrolled in.