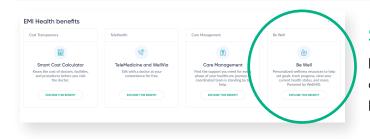

pression, and even staying connected in your social life. Resources like workout routines, recipes, and food journals can help encourage you to stay motivated, track your progress and achieve real results.

# Logging In to BeWell



EMITHEALTH

**Step 1:** EMI Health subscribers\* who have a current medical plan can access **BeWell** through the member portal at <u>emihealth.com</u>. Click on **"Sign In"** under **"My EMI Health"** in the drop down menu.

\*A subscriber is the main account holder whose name appears on the EMI Health ID card. At this time Dependents are not eligible to participate.



**Step 2:** Type in your **username** and **password**, click the green "**Sign In**" button. If you have not yet registered, click on the green "**Register Account**" button to get started.



**Step 3:** After logging into the EMI Health member portal, scroll down to the bottom of the page. Click on the **BeWell "Explore this Benefit"** button at the bottom right of the menu.

**Step 4:** Begin the registration process. Confirm if you have an existing health record with WebMD and/or fill in your details. Click continue to complete your Health Risk Assessment.

| 11 HEA                                                                   | LTH'                                                                                                                                                                                                         |
|--------------------------------------------------------------------------|---------------------------------------------------------------