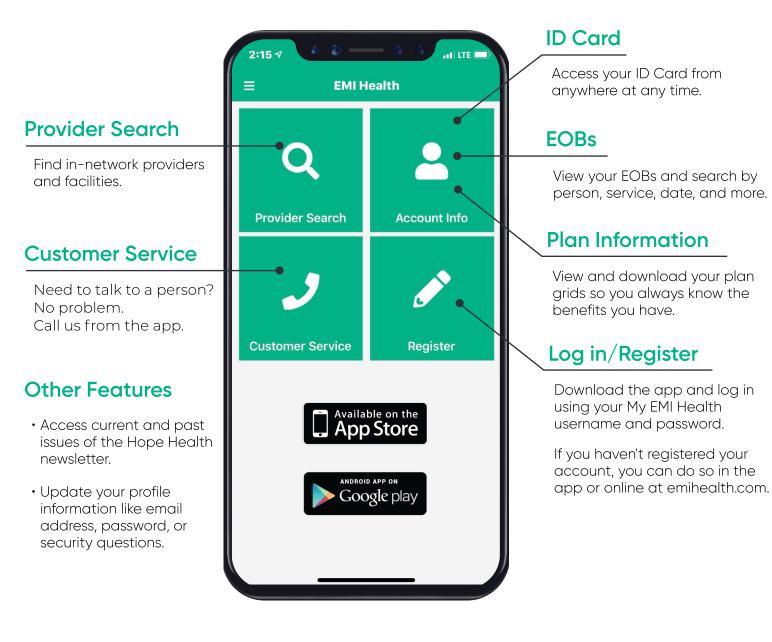

# **My EMI Health Account**

Welcome to your member dashboard! In less than 30 seconds, you can see everything you need to know.

## Let's take a tour of your dashboard

Note: not all of these blocks may appear on your dashboard. This guide covers all that may possibly show up, but they may not apply to the EMI Health plans you are enrolled in.