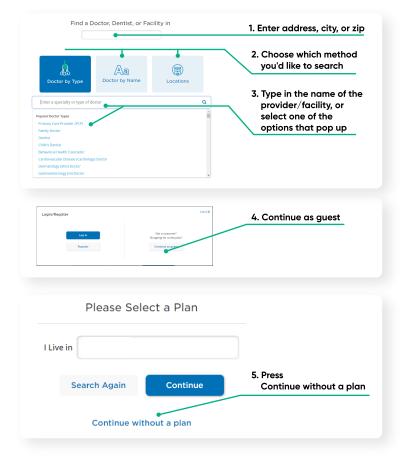

# **My EMI Health Account**

Welcome to your member dashboard! In less than 30 seconds, you can see everything you need to know.

## Let's take a tour of your dashboard

Note: not all of these blocks may appear on your dashboard. This guide covers all that may possibly show up, but they may not apply to the EMI Health plans you are enrolled in.