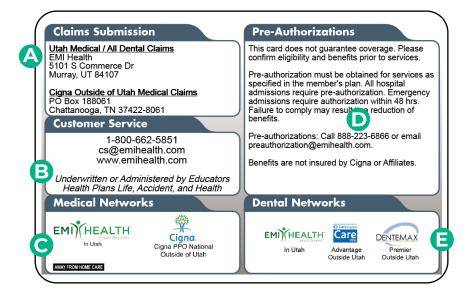

# Your ID Card (back)

## **Card Back**

A

This is the claims submission address for Utah medical claims and all dental claims. In most cases, your provider will submit claims directly to EMI Health.

This is the telephone number to call for customer service inquiries.

C These are your participating provider medical networks for Utah and nationally. To verify a provider's status, visit emihealth.com or call 800-662-5851.

B

These are your participating provider dental networks outside of Utah. To verify a provider's status, visit emihealth.com or call 800-662-5851.

If this section is not on your card, you do not have dental coverage through EMI Health.