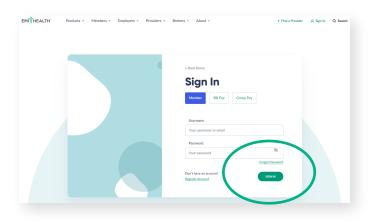

to help you achieve your personal well-being goals and implement lifestyle changes. You can choose from a number of categories to help with things like diet and nutrition, stress management, depression, and even staying connected in your social life. Resources like workout routines, recipes, and food journals can help encourage you to stay motivated, track your progress and achieve real results.

# Logging In to BeWell



EMITHEALTH

**Step 1:** EMI Health subscribers\* who have a current medical plan can access **BeWell** through the member portal at <u>emihealth.com</u>. Click on **"Sign In"** under **"My EMI Health"** in the drop down menu.

\*A subscriber is the main account holder whose name appears on the EMI Health ID card. At this time Dependents are not eligible to participate.



**Step 2:** Type in your **username** and **password**, click the green "**Sign In**" button. If you have not yet registered, click on the green "**Register Account**" button to get started.



**Step 3:** After logging into the EMI Health member portal, scroll down to the bottom of the page. Click on the **BeWell "Explore this Benefit"** button at the bottom right of the menu.

**Step 4:** Begin the registration process. Confirm if you have an existing health record with WebMD and/or fill in your details. Click continue to complete your Health Risk Assessment.

| 11 HEA                                                                   | LTH'